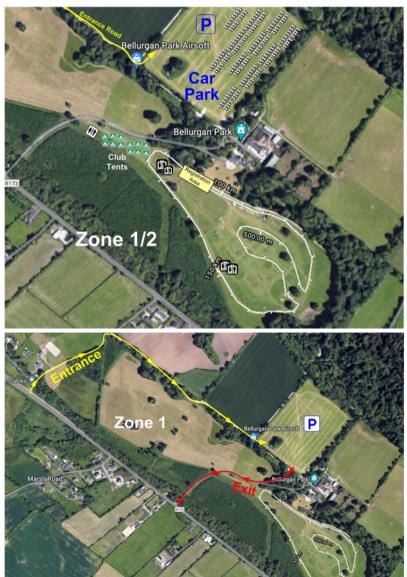

|
| Girls u/16                         | 4,000m   | 12.25      | 20                               |
| Boys u/16                          | 4,000m   | 12.45      | 15                               |
| Combined Junior Women & Girls u/18 | 4,000m   | 13.00      | 20                               |
| Combined Junior Men & Boys u/18    | 6,000m   | 13.20      | 25                               |
| Novice Women*                      | 4,000m   | 14.05*     | 25                               |
| Novice Men                         | 6,000m   | 14.30      | 25                               |

\* There will be a gap of 20 mins between the end of the Combined Junior Men & Boys u/18 race and the start of the Novice Women race to allow time to sort results in the Combined race